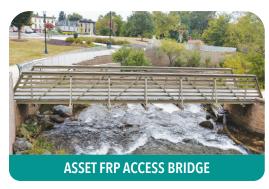

# **ASSET FRP ACCESS BRIDGE**

**asset FRP Access Bridges and Bridge Decks** are suitable for any access requirements, and are a perfect fit for areas with difficult access. asset FRP Cantilever Sidewalks allow extensions to existing road and rail bridges to create safe walking and cycling spaces.

## **SUITABLE APPLICATIONS:**

Access Bridges

Pedestrian Bridge Decks

Cantilever Sidewalks