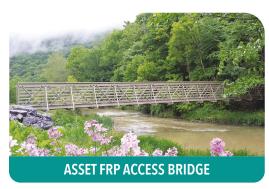

# **ASSET FRP ACCESS BRIDGE**

**asset FRP Access Bridges and Bridge Decks** are suitable for any access requirements, and are a perfect fit for areas with difficult access. asset FRP Cantilever Sidewalks allow extensions to existing road and rail bridges to create safe walking and cycling spaces.

## **SUITABLE APPLICATIONS:**

Access Bridges

Pedestrian Bridge Decks

Cantilever Sidewalks